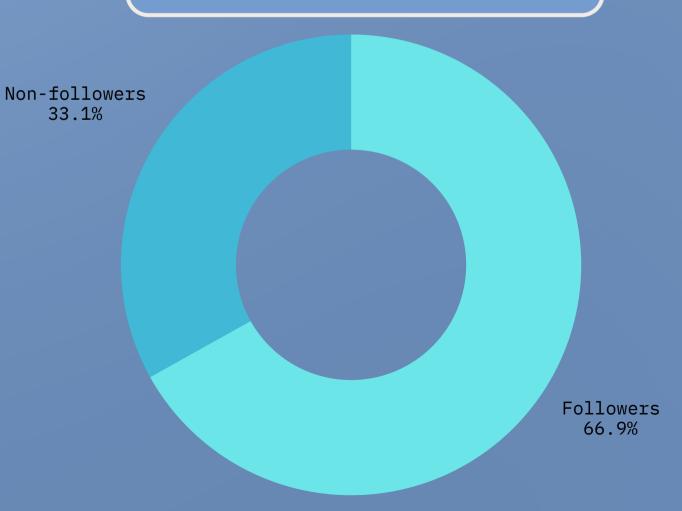

PRODUCED WEEKLY ANNOUNCEMENTS (EMAIL, SOCIAL, VIDEO, SLIDES)
- REVAMPED NEWSLETTER WITH CLEAR SECTIONS & CALL TO ACTION
- LAUNCHED MONTHLY INSPIRATIONAL EMAIL
- LAUNCHED COMMUNICATIONS INTERNSHIP PROGRAM
- UTILIZED CAROUSEL POSTS CATERED TO HELPING THE COMMUNITY
- DEVELOPED A NEW APP
- WORKED WITH THE A/V TEAM WITH ANNOUNCEMENT SLIDES/GRAPHICS
- DEVELOPED NEW ANNOUNCEMENT POLICY
- REGULAR WEBSITE UPDATES
- GREATER FOCUS ON IG REELS

# SOCIAL MEDIA NUMBER OF FOLLOWERS: 3,535 FOLLOWERS +201 FOLLOWS -68 UNFOLLOWS



### AGE

35-44 years old 23%
45-54 years old 21.1%
65+ years old 20.3%
55-64 years old 20.2%
25-34 years old 13.3%
18-24 years old 2.1 %

### LOCATION

Madison, WI 68.5%
Milwaukee, WI 12.3%
Chicago, IL 5.9%
Sun Prairie, WI 3.1%
Fitchburg, WI 2.7%
Nashville, TN 2%

316,537 VIEWS



# SOCIAL MEDIA NUMBER OF FOLLOWERS: 847 SUBSCRIBERS



### AGE

65+ years old 32.1%
55-64 years old 22.2%
25-34 years old 17.6%
35-44 years old 13.3%
45-54 years old 12.6%
18-24 years old 2.2%

### **GENDER**

+105 SUBSCRIBERS

FEMALE 69.4% MALE 30.6

Non-subscribers 43.3%

### 14,541 VIEWS



### SOCIALMEDIA NUMBER OF FOLLOWERS: 634 FOLLOWERS

### AGE

| 35-44  | years   | old | 27.8% |
|--------|---------|-----|-------|
| 45-54  | years   | old | 24.3% |
| 55-64  | years   | old | 16.7% |
| 25-34  | years   | old | 13.9% |
| 65+ ye | ears ol | Ld  | 10.6% |
| 18-24  | years   | old | 6.5 % |
|        |         |     |       |

### LOCATION

-12 UNFOLLOWS

| Madison,WI      | 38.8% |
|-----------------|-------|
| Milwaukee, WI   | 6.9%  |
| Fitchburg, WI   | 5.3%  |
| Sun Prairie, WI |