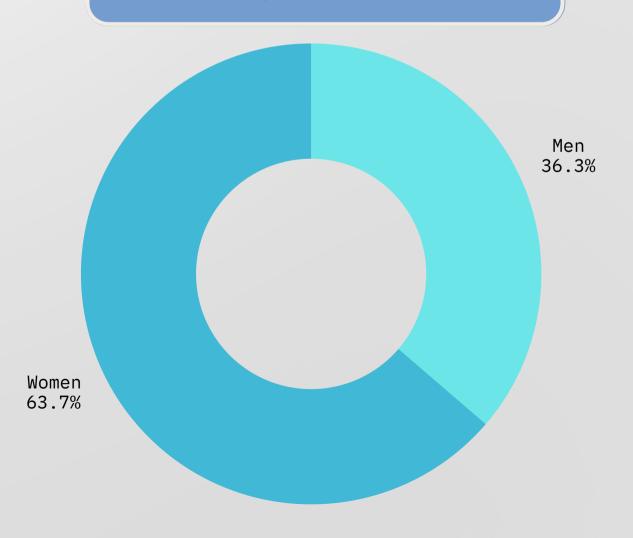

### AGE

65+ years old 32.1%
55-64 years old 22.2%
25-34 years old 17.6%
35-44 years old 13.3%
45-54 years old 12.6%
18-24 years old 2.2%

### **GENDER**

+105 SUBSCRIBERS

FEMALE 69.4% MALE 30.6

Non-subscribers 43.3%

### 14,541 VIEWS



### SOCIALMEDIA NUMBER OF FOLLOWERS: 634 FOLLOWERS

### AGE

| 35-44  | years   | old | 27.8% |
|--------|---------|-----|-------|
| 45-54  | years   | old | 24.3% |
| 55-64  | years   | old | 16.7% |
| 25-34  | years   | old | 13.9% |
| 65+ ye | ears ol | Ld  | 10.6% |
| 18-24  | years   | old | 6.5 % |
|        |         |     |       |

### LOCATION

-12 UNFOLLOWS

| Madison,WI      | 38.8% |
|-----------------|-------|
| Milwaukee, WI   | 6.9%  |
| Fitchburg, WI   | 5.3%  |
| Sun Prairie, WI | 2.6%  |
| Middleton, WI   | 2.6%  |

### **GENDER**



APRIL 11 - JULY 9

## LOCKING AHEAD



WORKING TOWARD
A WEBSITE
REFRESH

We will be switching website platforms soon. This is a long term project due to the time it takes to develop.

SUPPORTING MAJOR EVENTS

We will continue to support ministry events. Second halfof the year includes major events like homecoming, thanksgiving, christmas, new year.

INCREASE VOLUNTEERISM

Need media support for pictures and video taken during service & events.