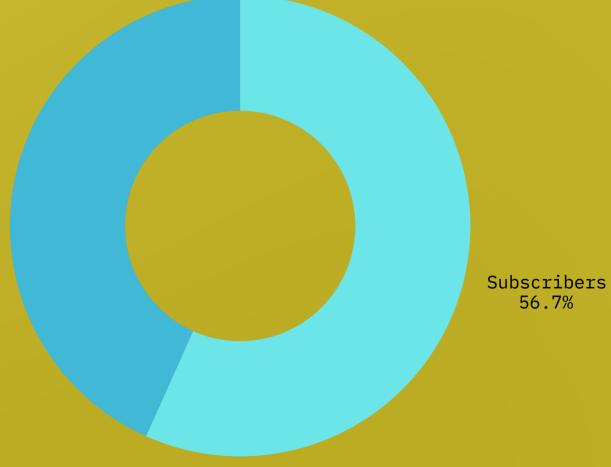

# SOCIAL MEDIA NUMBER OF FOLLOWERS: 847 SUBSCRIBERS

### **GENDER**

+105 SUBSCRIBERS

FEMALE 69.4% MALE 30.6

Non-subscribers 43.3%